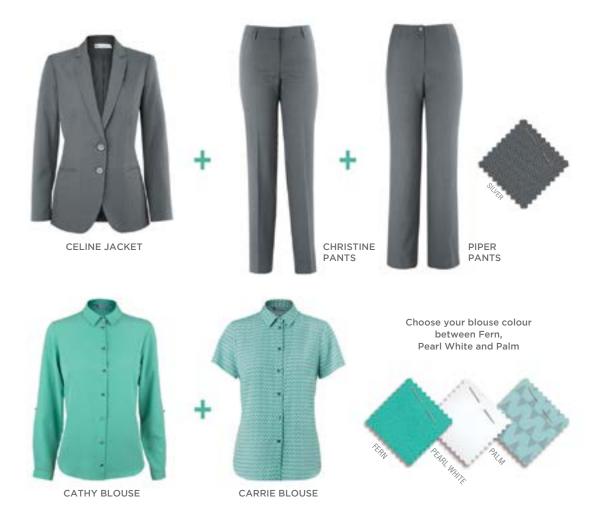

# SILVER & GREEN 5 PIECE

Get excited about your SILVER & GREEN capsule

Choose your blouse colour and your sizes

Place your **calling us on +0861366011** or scan and email your order to sales@imagemakers.co.za

#### SILVER & GREEN UNIFORM CAPSULE LADIES ORDER FORM

| COMPANY NAME:                                                             |                                             |                                                           |                                                                                |              |
|---------------------------------------------------------------------------|---------------------------------------------|-----------------------------------------------------------|--------------------------------------------------------------------------------|--------------|
| NAME:                                                                     |                                             | EMAIL:                                                    |                                                                                |              |
| OFFICE TEL:                                                               |                                             | MOBILE NO.:                                               |                                                                                |              |
| DELIVERY ADDRES                                                           | SS:                                         |                                                           |                                                                                |              |
|                                                                           |                                             | POSTAL CODE:                                              |                                                                                |              |
| DATE:                                                                     |                                             | SIGNATURE:                                                |                                                                                |              |
| 1.<br>CELINE JACKE                                                        | 2.<br>V V V V V V V V V V V V V V V V V V V | Silver<br>Luxury Polyes                                   | a.<br>ter<br>PIPER PANTS                                                       |              |
| SIZE                                                                      |                                             | SIZE                                                      | SIZE                                                                           |              |
| Choose your<br>blouse colour<br>between Fern,<br>Pearl White<br>and Palm. | 4. CHOOSE ONE COLO<br>CATHY BLOUSE          | PEARL WHITE<br>Pearl Polyester<br>FERN<br>Pearl Polyester | 5. CHOOSE ONE COLOUR<br>PEARLY<br>Pearl Po<br>Pearl Po<br>FER<br>CARRIE BLOUSE | lyester<br>N |
|                                                                           | SIZE                                        | PALM<br>Pearl Polyester                                   | SIZE PAL<br>Pearl Po                                                           |              |
| LADIES SIZE CHA                                                           | RT                                          |                                                           |                                                                                |              |
| •                                                                         | : : :                                       | : : :                                                     |                                                                                | : :          |